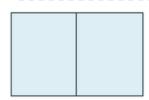

### 2. Spread/Double page AD

€2,300

Size Colour profile

Width: 42cm RGB
Height: 29,7cm File type
Resolution PDF

Position:
Anywhere
within the
publication