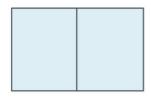

## 1.Spread/Double page AD

€3,100

ubie page Ab

Width: 42cm Height: 29,7cm

RGB File type

Colour profile

Resolution

PDF

300DPI

position:
after the index

**Premium** 